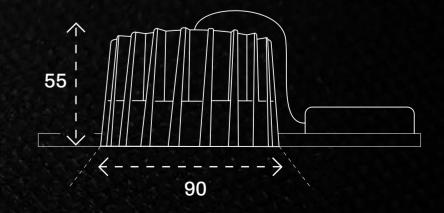

Control

ON OFF CASAMBI

Dimensions

Find out more shop.neonica.eu

arameters tolerance +/-

Control

Dimensions