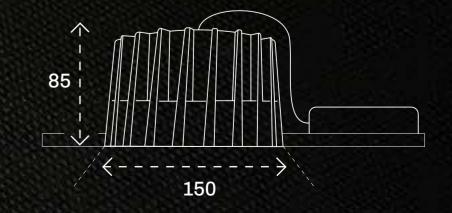

|
|-----------------------|-----------------|
| Light flux            | 1890 lm [3000K] |
|                       | 2260 lm [4000K] |
| Luminous efficiency   | 78 lm/W [3000K] |
|                       | 94 lm/W [4000K] |
| Color temperature     | 3000K           |
|                       | 4000K           |
| Color rendering index | 97+             |
| Power supply          | 220-240 VAC     |
| Power factor          | 0,99            |
| LED board             | MCPCB           |
| Housing material      | Aluminium       |
| Difusser              | РММА            |
| IP rating             | IP20            |
| Energy classification | G [3000K]       |
|                       | F [4000K]       |
| Energy consumption    | 24 kWh/1000h    |

Control

ON OFF CAS MBI

**Dimensions** 







Find out more shop.neonica.eu