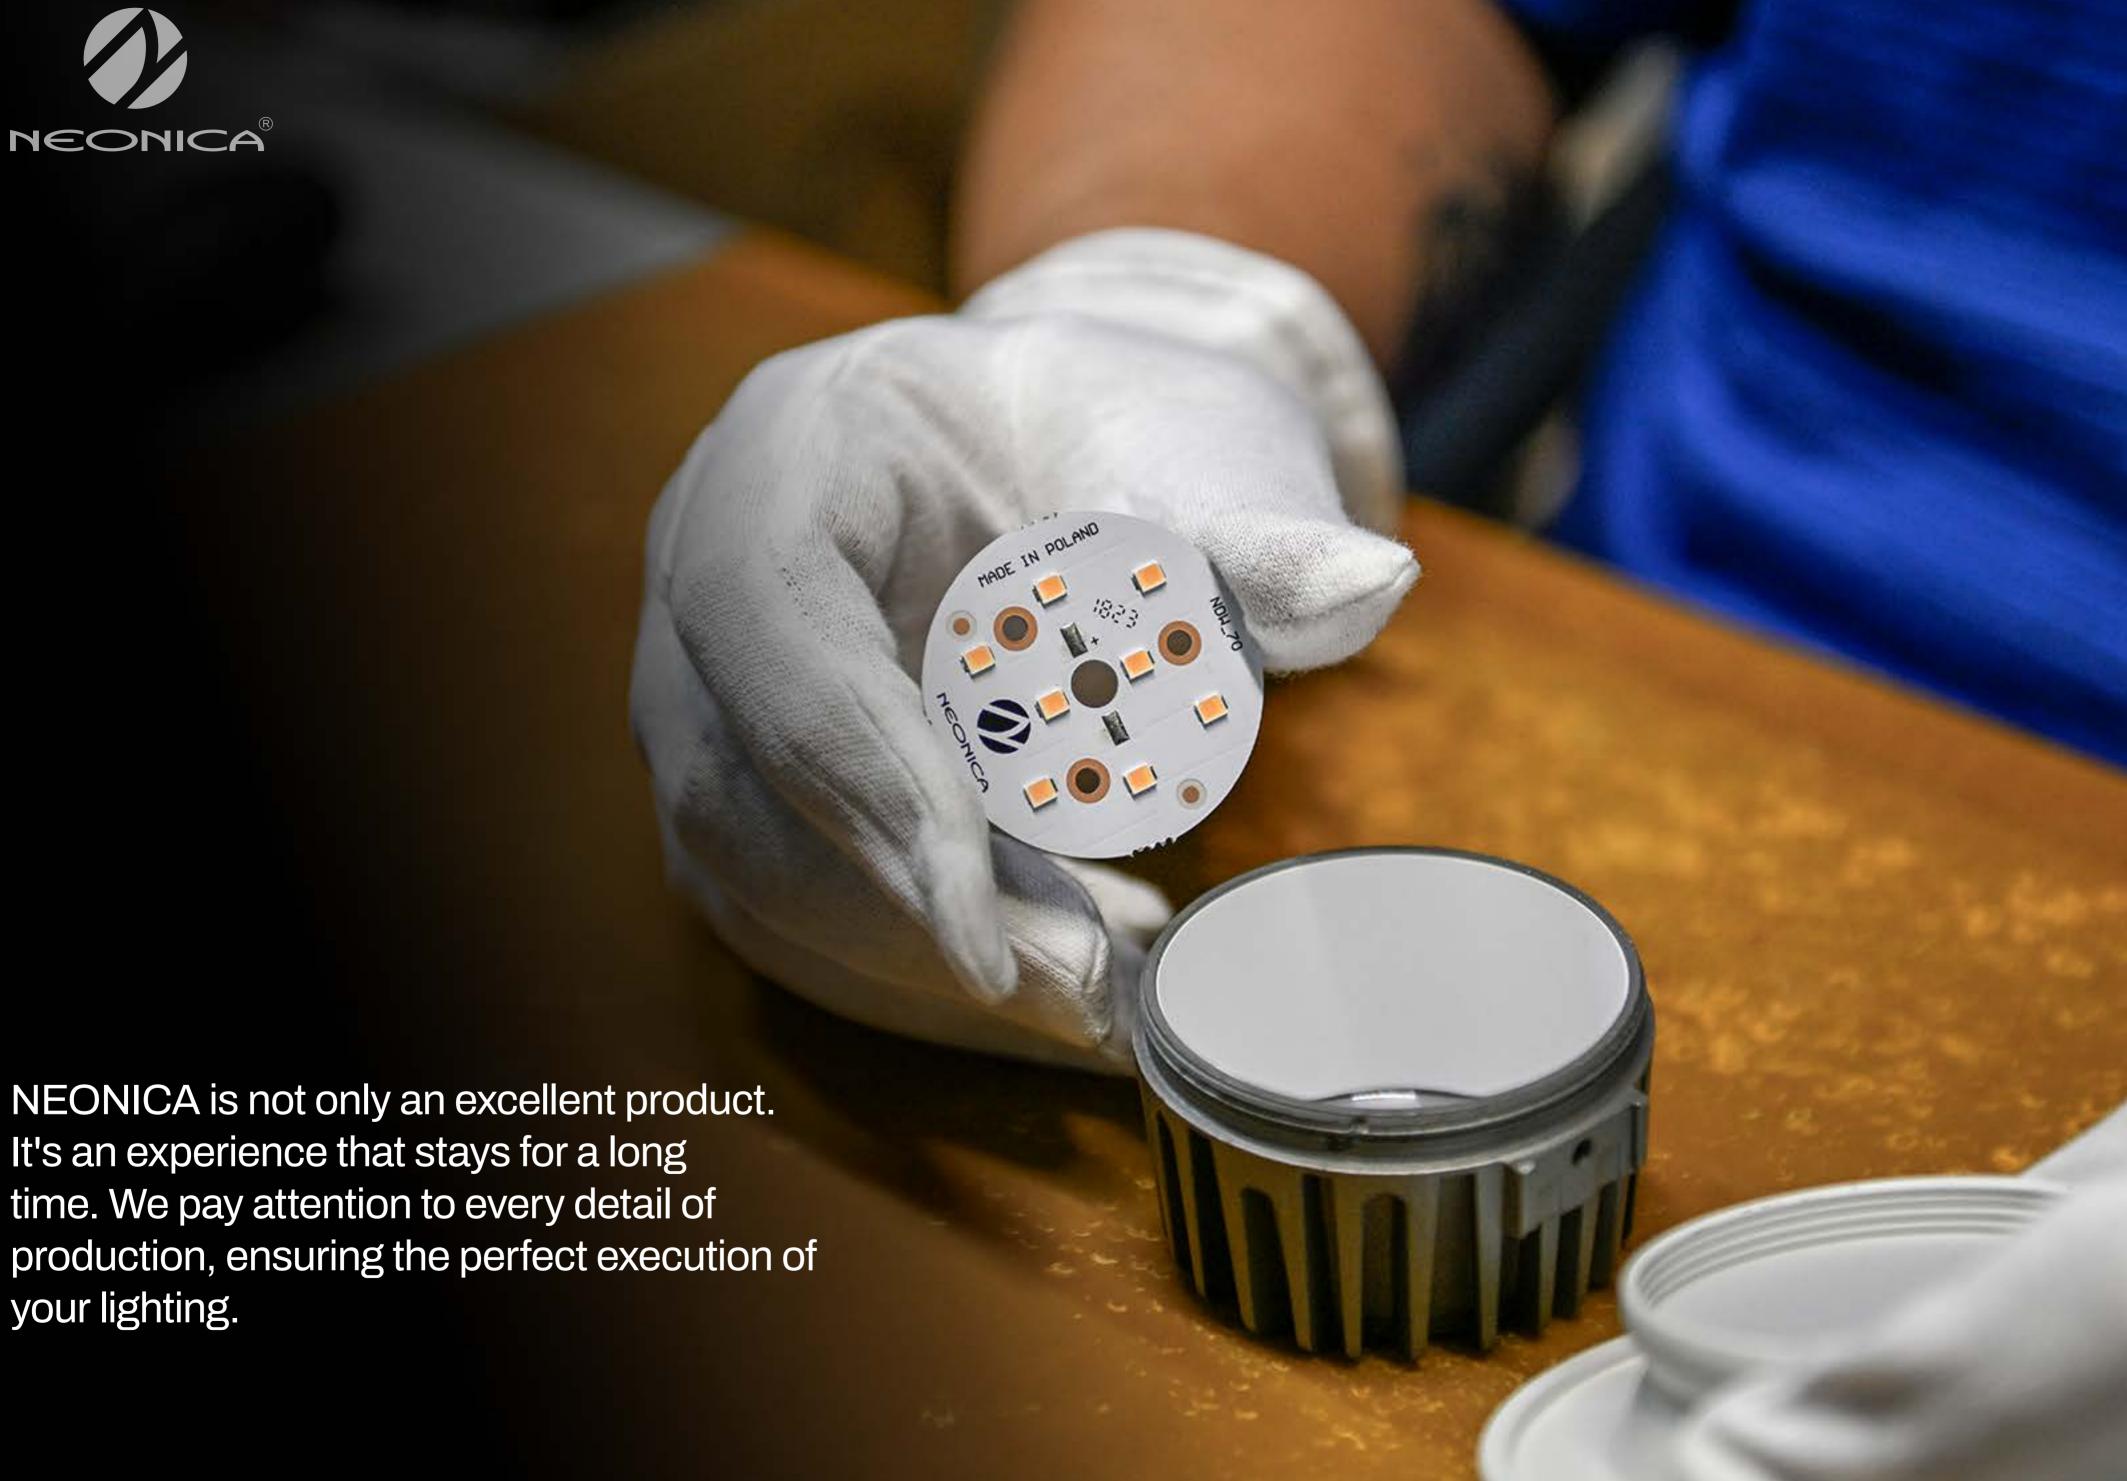

onsumption     | 9 W             |
|-----------------------|-----------------|
| Light flux            | 680 lm [3000K]  |
|                       | 815 lm [4000K]  |
| Luminous efficiency   | 75 lm/W [3000K] |
|                       | 90 lm/W [4000K] |
| Color temperature     | 3000K           |
|                       | 4000K           |
| Color rendering index | 97+             |
| Power supply          | 220-240 VAC     |
| Power factor          | 0,99            |
| LED board             | MCPCB           |
| Housing material      | Aluminium       |
| Difusser              | РММА            |
| IP rating             | IP20            |
| Energy classification | G [3000K]       |
|                       | F [4000K]       |
| Energy consumption    | 9 kWh/1000h     |































### **Technical Specifications**

| Power consumption     | 12 W            |
|-----------------------|-----------------|
| Light flux            | 600 lm [3000K]  |
|                       | 720 lm [4000K]  |
| Luminous efficiency   | 50 lm/W [3000K] |
|                       | 60 lm/W [4000K] |
| Color temperature     | 3000K           |
|                       | 4000K           |
| Color rendering index | 97+             |
| Power supply          | 220-240 VAC     |
| Power factor          | 0,99            |
| LED board             | МСРСВ           |
| Housing material      | Aluminium       |
| Difusser              | РММА            |
| IP rating             | IP20            |
| Energy classification | G               |
| Energy consumption    | 12 kWh/1000h    |

Con