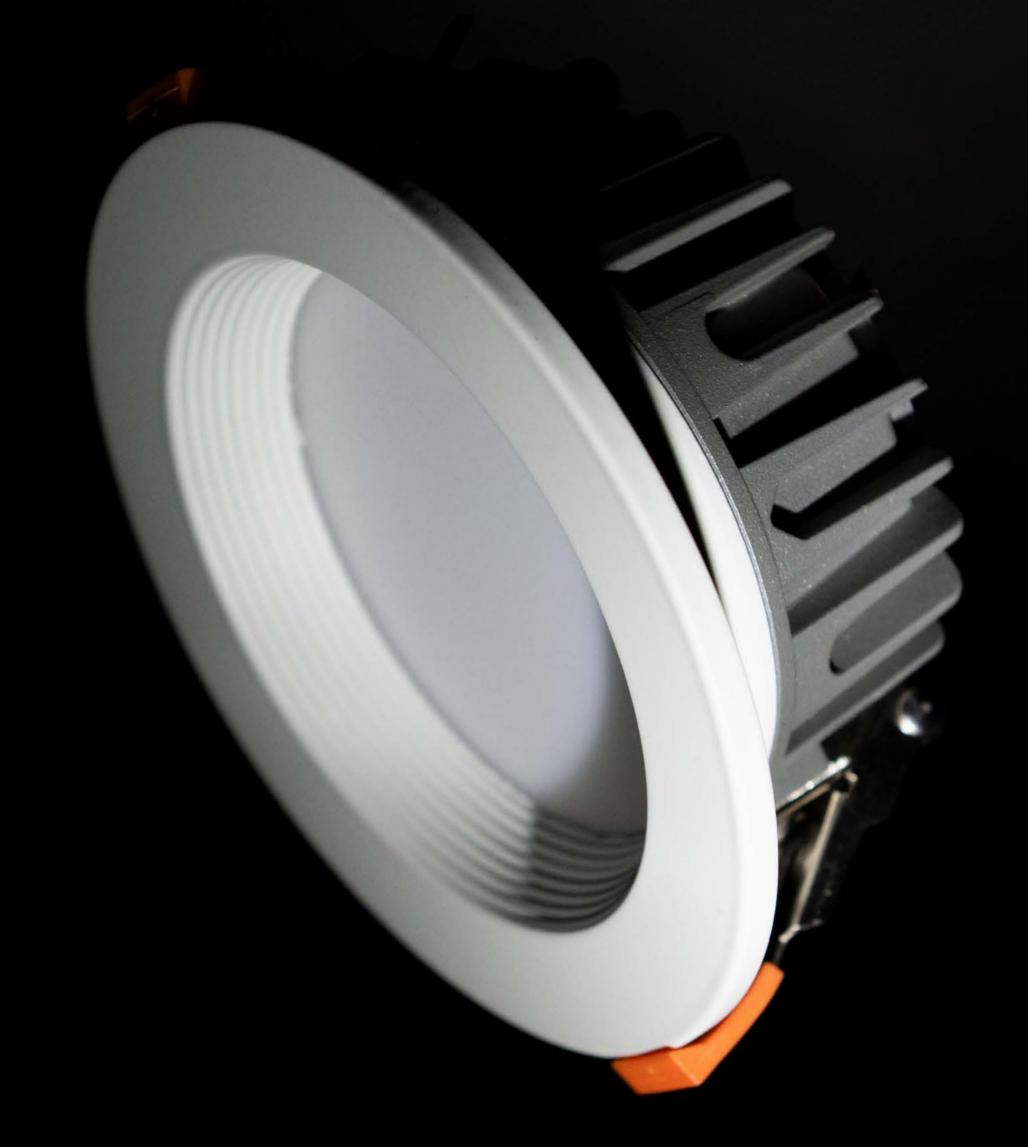

# LUMO 70

### **Technical Specifications**

| Power consumption     | 9 W             |
|-----------------------|-----------------|
| Light flux            | 680 lm [3000K]  |
|                       | 815 lm [4000K]  |
| Luminous efficiency   | 75 lm/W [3000K] |
|                       | 90 lm/W [4000K] |
| Color temperature     | 3000K           |
|                       | 4000K           |
| Color rendering index | 97+             |
| Power supply          | 220-240 VAC     |
| Power factor          | 0,99            |
| LED board             | MCPCB           |
| Housing material      | Aluminium       |
| Difusser              | РММА            |
| IP rating             | IP20            |
| Energy classification | G [3000K]       |
|                       | F [4000K]       |
| Energy consumption    | 9 kWh/1000h     |

### **Technical Specifications**

| Power consumption     | 12 W            |
|-----------------------|-----------------|
| Light flux            | 600 lm [3000K]  |
|                       | 720 lm [4000K]  |
| Luminous efficiency   | 50 lm/W [3000K] |
|                       | 60 lm/W [4000K] |
| Color temperature     | 3000K           |
|                       | 4000K           |
| Color rendering index | 97+             |
| Power supply          | 220-240 VAC     |
| Power factor          | 0,99            |
| LED board             | МСРСВ           |
| Housing material      | Aluminium       |
| Difusser              | РММА            |
| IP rating             | IP20            |
| Energy classification | G               |
| Energy consumption    | 12 kWh/1000h    |

# LUMO 150NP

## Technical Specifications

| Power consumption     | 16 W            |
|-----------------------|-----------------|
| Light flux            | 900 lm [3000K]  |
|                       | 1080 lm [4000K] |
| Luminous efficiency   | 56 lm/W [3000K] |
|                       | 67 lm/W [4000K] |
| Color temperature     | 3000K           |
|                       | 4000K           |
| Color rendering index | 97+             |
| Power supply          | 220-240 VAC     |
| Power factor          | 0,99            |
| LED board             | MCPCB           |
| Housing material      | Aluminium       |
| Difusser              | PMMA            |
| IP rating             | IP20            |
| Energy classification | G               |
| Energy consumption    | 16 kWh/1000h    |

### **Technical Specifications**

| Power consumption     | 24 W            |
|-----------------------|-----------------|
| Light flux            | 1890 lm [3000K] |
|                       | 2260 lm [4000K] |
| Luminous efficiency   | 78 lm/W [3000K] |
|                       | 94 lm/W [4000K] |
| Color temperature     | 3000K           |
|                       | 4000K           |
| Color rendering index | 97+             |
| Power supply          | 220-240 VAC     |
| Power factor          | 0,99            |
| LED board             | MCPCB           |
| Housing material      | Aluminium       |
| Difusser              | РММА            |
| IP rating             | IP20            |
| Energy classification | G [3000K]       |
|                       | F [4000K]       |
| Energy consumption    | 24 kWh/1000h    |