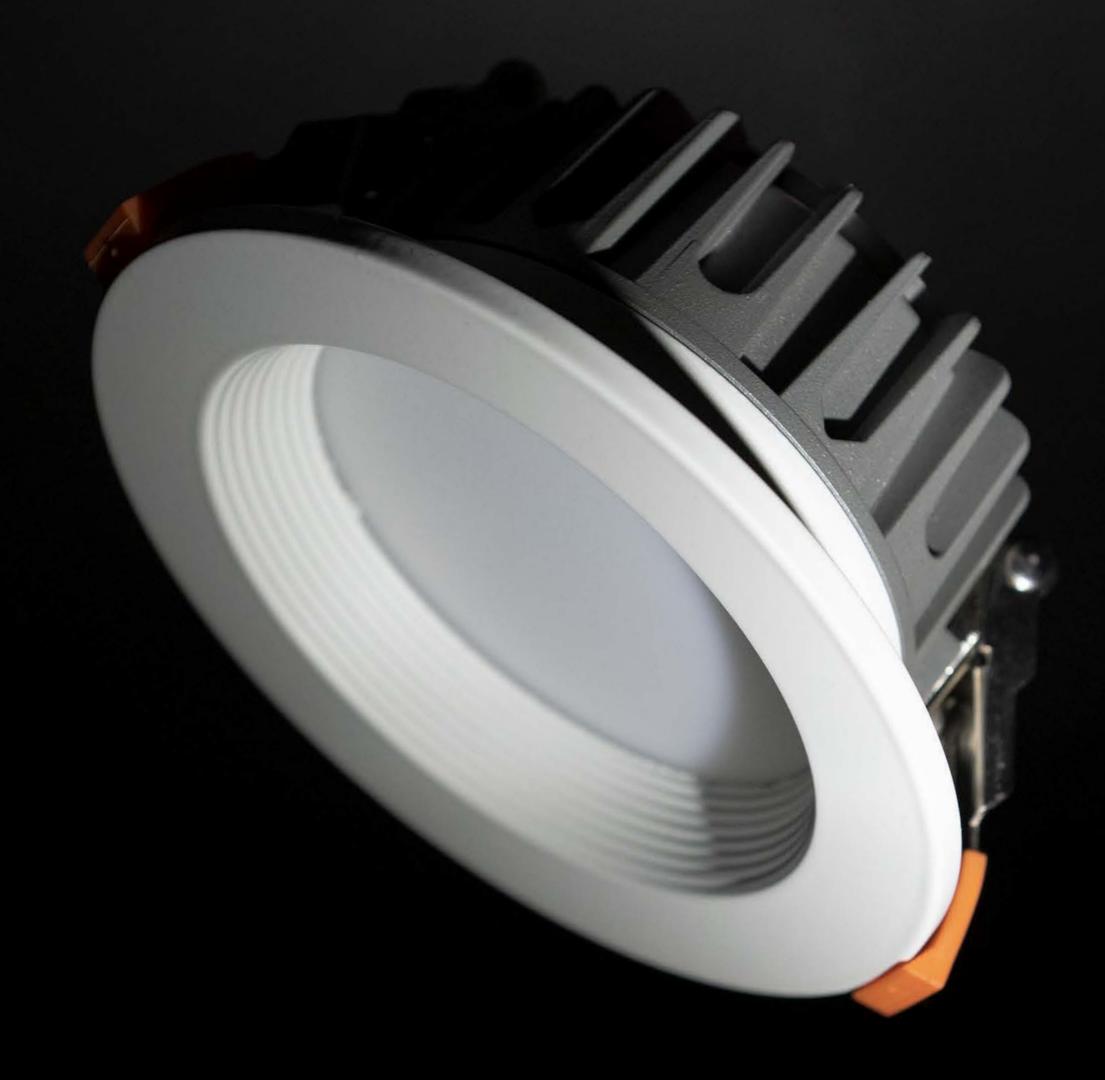

ower consumption     | 9 W             |
|-----------------------|-----------------|
| Light flux            | 680 lm [3000K]  |
|                       | 815 lm [4000K]  |
| Luminous efficiency   | 75 lm/W [3000K] |
|                       | 90 lm/W [4000K] |
| Color temperature     | 3000K           |
|                       | 4000K           |
| Color rendering index | 97+             |
| Power supply          | 220-240 VAC     |
| Power factor          | 0,99            |
| LED board             | MCPCB           |
| Housing material      | Aluminium       |
| Difusser              | РММА            |
| IP rating             | IP20            |
| Energy classification | G [3000K]       |
|                       | F [4000K]       |
| Energy consumption    | 9 kWh/1000h     |































### **Technical Specifications**

| Power consumption     | 12 W            |
|-----------------------|-----------------|
| Light flux            | 600 lm [3000K]  |
|                       | 720 lm [4000K]  |
| Luminous efficiency   | 50 lm/W [3000K] |
|                       | 60 lm/W [4000K] |
| Color temperature     | 3000K           |
|                       | 4000K           |
| Color rendering index | 97+             |
| Power supply          | 220-240 VAC     |
| Power factor          | 0,99            |
| LED board             | МСРСВ           |
| Housing material      | Aluminium       |
| Difusser              | РММА            |
| IP rating             | IP20            |
| Energy classification | G               |
| Energy consumption    | 12 kWh/1000h