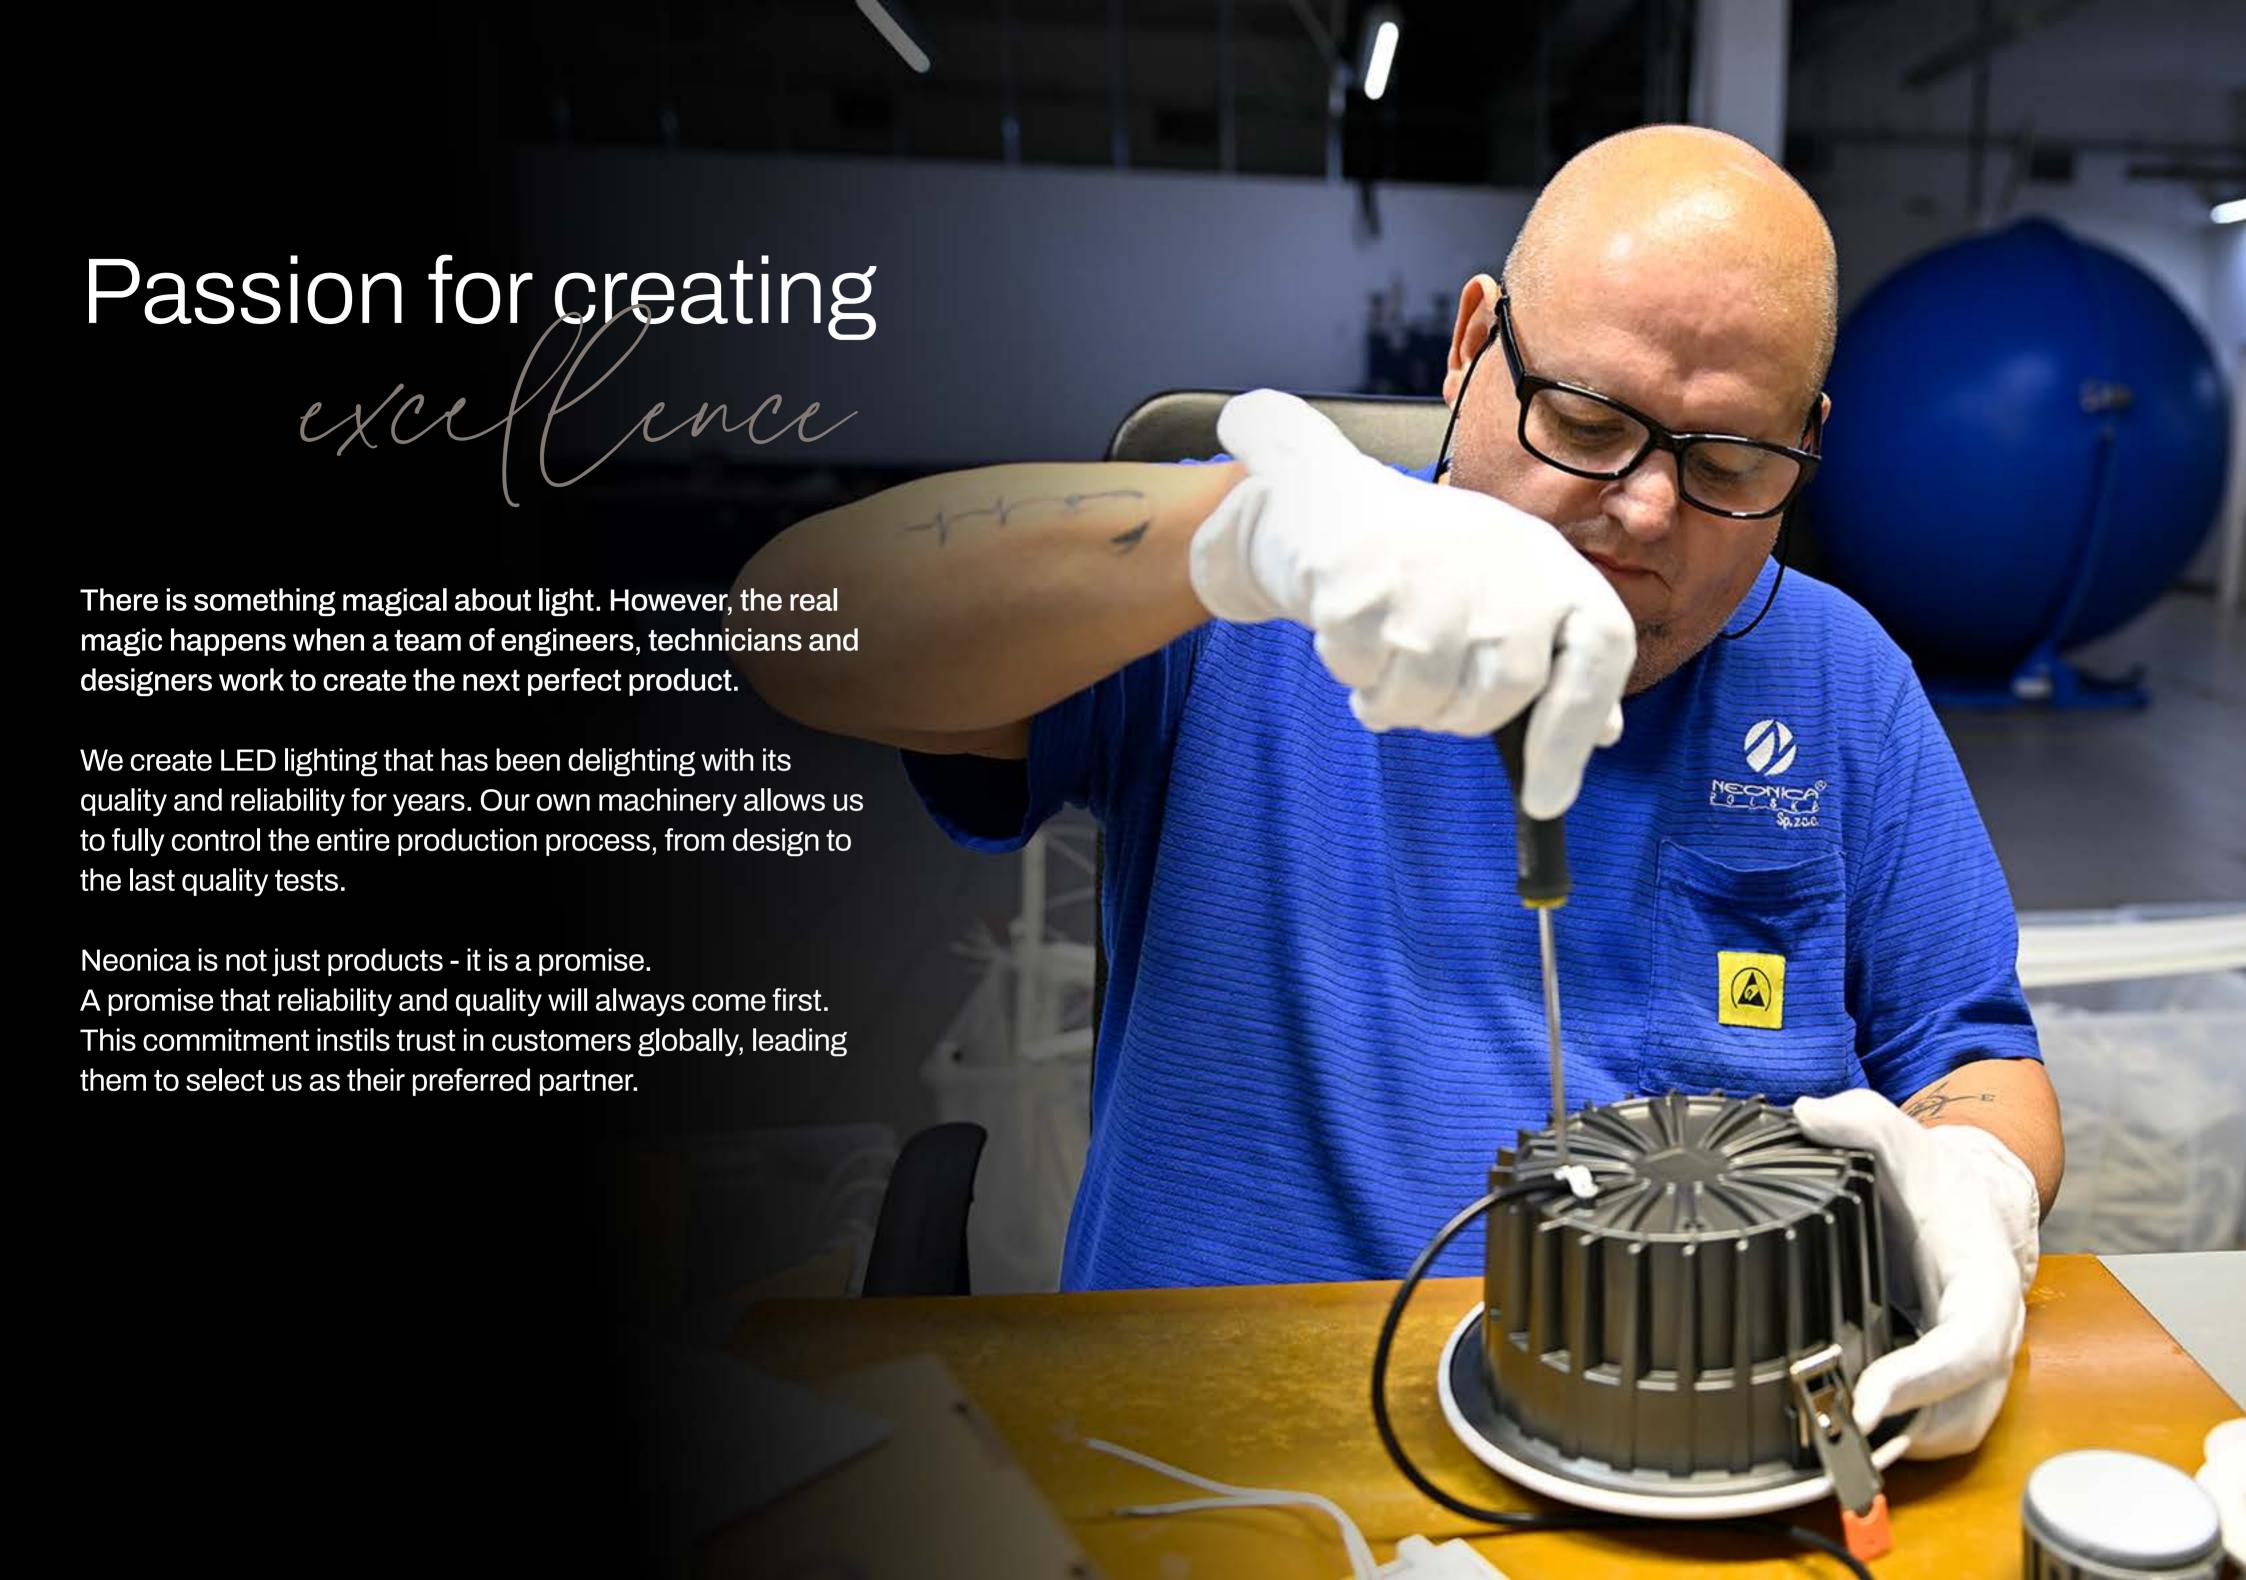

# LUMO 70

### **Technical Specifications**

| Power consumption     | 9 W             |
|-----------------------|-----------------|
| Light flux            | 680 lm [3000K]  |
|                       | 815 lm [4000K]  |
| Luminous efficiency   | 75 lm/W [3000K] |
|                       | 90 lm/W [4000K] |
| Color temperature     | 3000K           |
|                       | 4000K           |
| Color rendering index | 97+             |
| Power supply          | 220-240 VAC     |
| Power factor          | 0,99            |
| LED board             | MCPCB           |
| Housing material      | Aluminium       |
| Difusser              | РММА            |
| IP rating             | IP20            |
| Energy classification | G [3000K]       |
|                       | F [4000K]       |
|