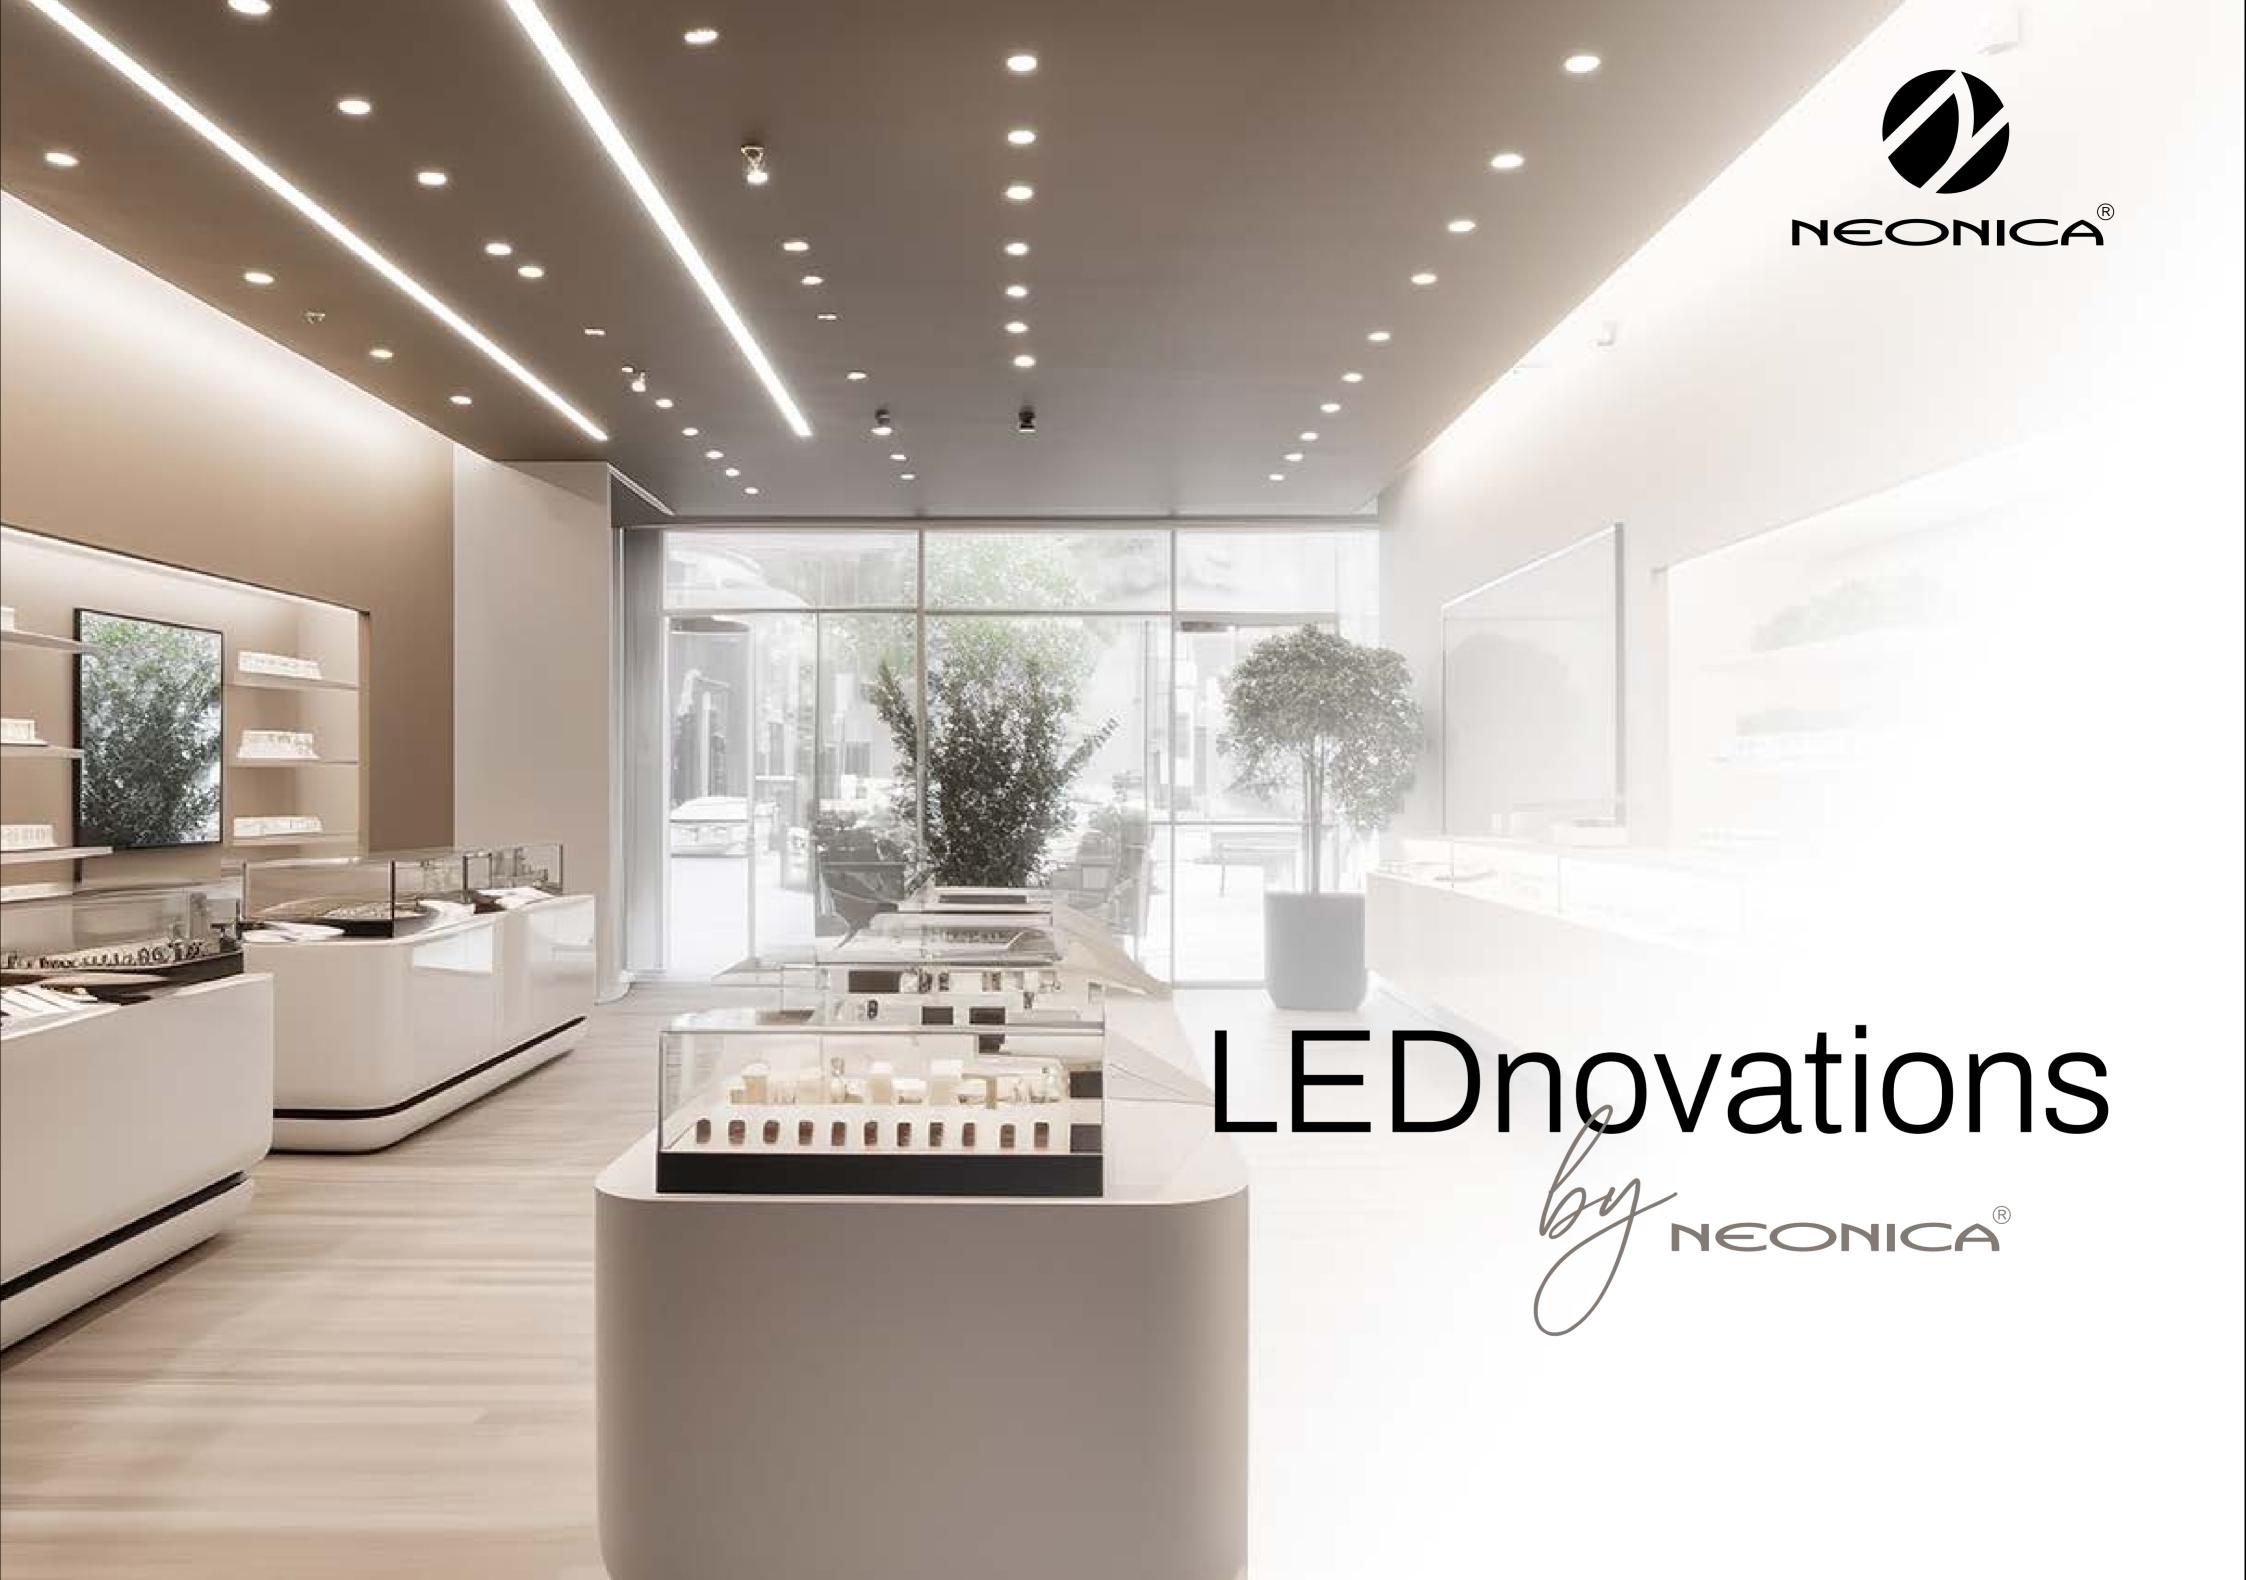

# LUMO 70

### **Technical Specifications**

| Power consumption     | 9 W             |
|-----------------------|-----------------|
| Light flux            | 680 lm [3000K]  |
|                       | 815 lm [4000K]  |
| Luminous efficiency   | 75 lm/W [3000K] |
|                       | 90 lm/W [4000K] |
| Color temperature     | 3000K           |
|                       | 4000K           |
| Color rendering index | 97+             |
| Power supply          | 220-240 VAC     |
| Power factor          | 0,99            |
| LED board             | MCPCB           |
| Housing material      | Aluminium       |
| Difusser              | РММА            |
| IP rating             | IP20            |
| Energy classification | G [3000K]       |
|                       | F [4000K]       |