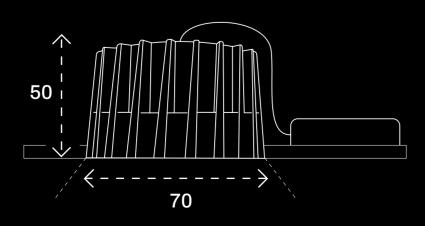

Power consumption     | 9 W             |
|-----------------------|-----------------|
| Light flux            | 680 lm [3000K]  |
|                       | 815 lm [4000K]  |
| Luminous efficiency   | 75 lm/W [3000K] |
|                       | 90 lm/W [4000K] |
| Color temperature     | 3000K           |
|                       | 4000K           |
| Color rendering index | 97+             |
| Power supply          | 220-240 VAC     |
| Power factor          | 0,99            |
| LED board             | MCPCB           |
| Housing material      | Aluminium       |
| Difusser              | РММА            |
| IP rating             | IP20            |
| Energy classification | G [3000K]       |
|                       | F [4000K]       |
| Energy consumption    | 9 kWh/1000h     |































### **Technical Specifications**

| Power consumption     | 12 W            |
|-----------------------|-----------------|
| Light flux            | 600 lm [3000K]  |
|                       | 720 lm [4000K]  |
| Luminous efficiency   | 50 lm/W [3000K] |
|                       | 60 lm/W [4000K] |
| Color temperature     | 3000K           |
|                       | 4000K           |
| Color rendering index | 97+             |
| Power supply          | 220-240 VAC     |
| Power factor          | 0,99            |
| LED board             | МСРСВ           |
| Housing material      | Aluminium       |
| Difusser              | РММА            |
| IP rating             | IP20            |
| Energy classification | G               |
| Energy consumption    | 12 kWh/1000h